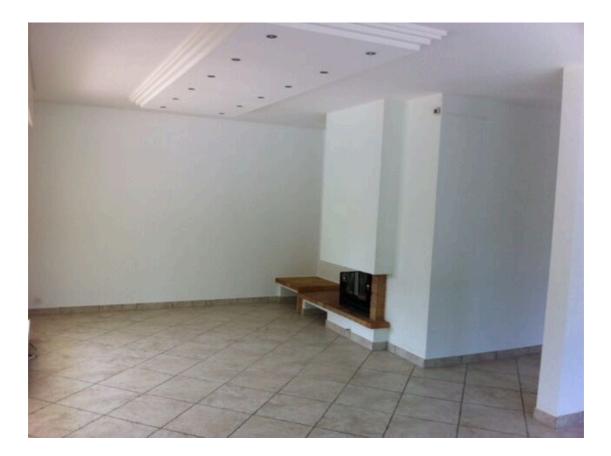

#### It comprises

- Ground floor: entrance hall, shower room, 80m2 open-plan living area with fully refurbished kitchen, dining area and living room with fireplace. The entire ground floor gives access to the exterior, which includes a large terrace, an adjoining veranda and the swimming pool.