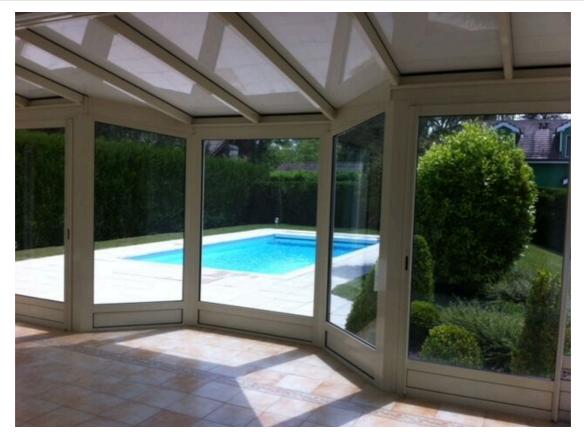

#### Description

Spacious detached villa with 155m2 living space, surrounded by a large garden of over 1,100m2 and swimming pool.

Located in a residential area of Commugny, this villa is ideal if you're looking for a quiet, leafy setting, within walking distance of schools, shops and transport.

#### It comprises

- Ground floor: entrance hall, shower room, 80m2 open-plan living area with fully refurbished kitchen, dining area and living room with fireplace. The entire ground floor gives access to the exterior, which includes a large terrace, an adjoining veranda and the swimming pool.

#### **Outside conveniences**

- Balcony/ies
- Terrace/s •
- Garden •
- Quiet •
- Greenery
- Shed •
- Garage
- Swimming pool

Inside conveniences

Open kitchen

Recreationroom

• Garage

Veranda

Fireplace