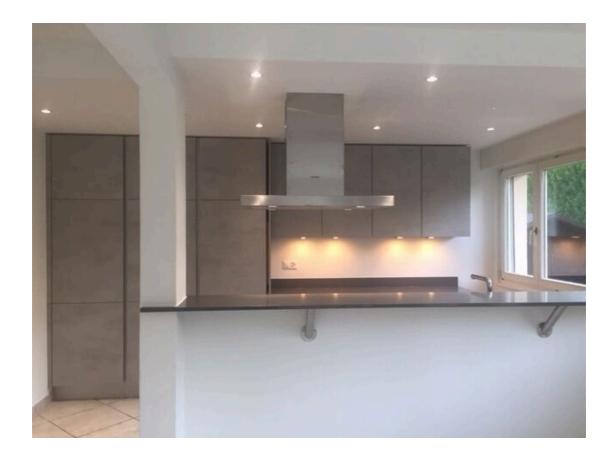

#### It comprises

- Ground floor: entrance hall, shower room, 80m2 open-plan living area with fully refurbished kitchen, dining area and living room with fireplace. The entire ground floor gives access to the exterior, which includes a large terrace, an adjoining veranda and the swimming pool.

#### **Outside conveniences**

- Balcony/ies
- Terrace/s •
- Garden •
- Quiet •
- Greenery
- Shed •
- Garage
- Swimming pool

Inside conveniences

Open kitchen

Recreationroom

• Garage

Veranda

Fireplace

## Equipment

- Fitted kitchen