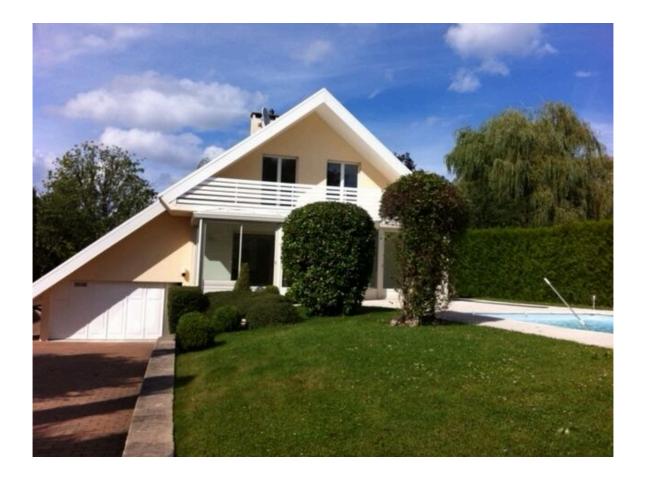

# Commugny - Villa 155m2 with garden and swimming pool

Chemin de la Foge 24 1291 Commugny Reference: 700103.000001

Assistant 8a Route Suisse 1163 Etoy Phone +41 58 590 30 60 gerancevd@vpi-sa.ch www.vpi-sa.ch

# CHF 6'100.- / month + ch.

COMMUGNY - VILLA 155M2 WITH GARDEN AND SWIMMING POOL

CH-1291 Commugny, Chemin de la Foge 24

#### Description

Spacious detached villa with 155m2 living space, surrounded by a large garden of over 1,100m2 and swimming pool.

Located in a residential area of Commugny, this villa is ideal if you're looking for a quiet, leafy setting, within walking distance of schools, shops and transport.

#### It comprises

- Ground floor: entrance hall, shower room, 80m2 open-plan living area with fully refurbished kitchen, dining area and living room with fireplace. The entire ground floor gives access to the exterior, which includes a large terrace, an adjoining veranda and the swimming pool.

#### **Outside conveniences**

- Balcony/ies
- Terrace/s •
- Garden •
- Quiet •
- Greenery
- Shed •
- Garage
- Swimming pool

Inside conveniences

Open kitchen

Recreationroom

• Garage

Veranda

Fireplace