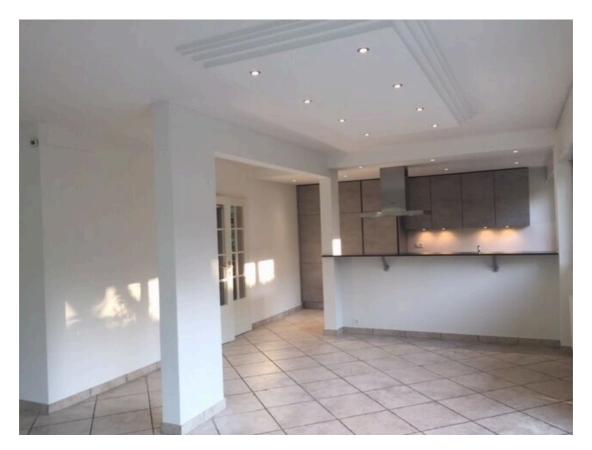

#### It comprises

- Ground floor: entrance hall, shower room, 80m2 open-plan living area with fully refurbished kitchen, dining area and living room with fireplace. The entire ground floor gives access to the exterior, which includes a large terrace, an adjoining veranda and the swimming pool.