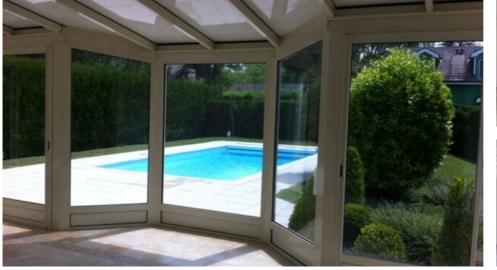

#### It comprises

- Ground floor: entrance hall, shower room, 80m2 open-plan living area with fully refurbished kitchen, dining area and living room with fireplace. The entire ground floor gives access to the exterior, which includes a large terrace, an adjoining veranda and the swimming pool.

#### **Outside conveniences**

- Balcony/ies
- Terrace/s •
- Garden •
- Quiet •
- Greenery
- Shed •
- Garage
- Swimming pool

Inside conveniences

Open kitchen

Recreationroom

• Garage

Veranda

Fireplace