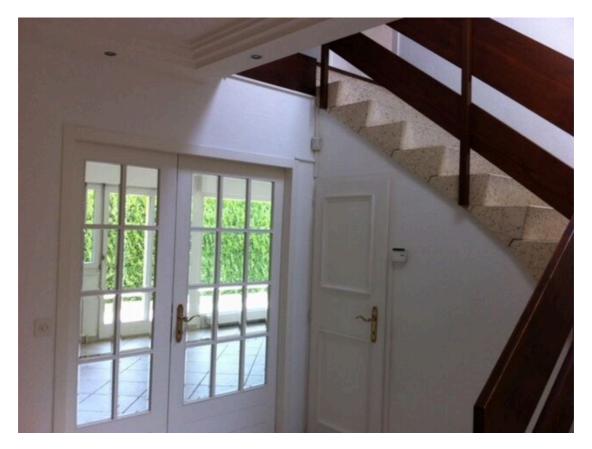

#### It comprises

- Ground floor: entrance hall, shower room, 80m2 open-plan living area with fully refurbished kitchen, dining area and living room with fireplace. The entire ground floor gives access to the exterior, which includes a large terrace, an adjoining veranda and the swimming pool.

- 1st floor: the hall leads to 3 charming bedrooms, 2 of which have access to a balcony. A shower room completes this floor.

- Basement: the entrance to the basement opens onto a large living room that can be used as a games room or office. It leads to the laundry room and another room now converted into a bedroom.