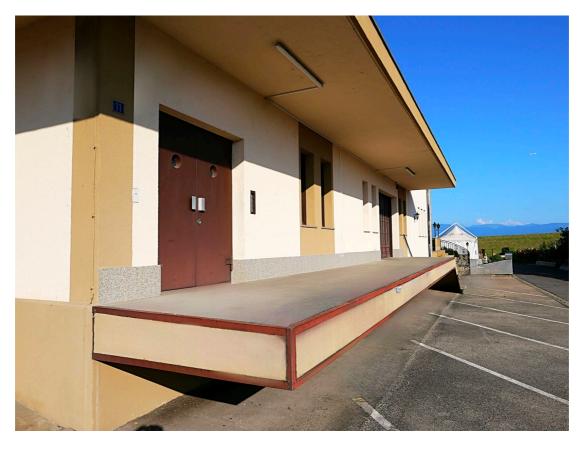

The building is currently undergoing renovation, including an elevation. The new floor is proposed as follows:

-  $310\,m2$  divided into 6 workshops in accordance with the attached plan. It is offered at CHF 250 / m2 / year.