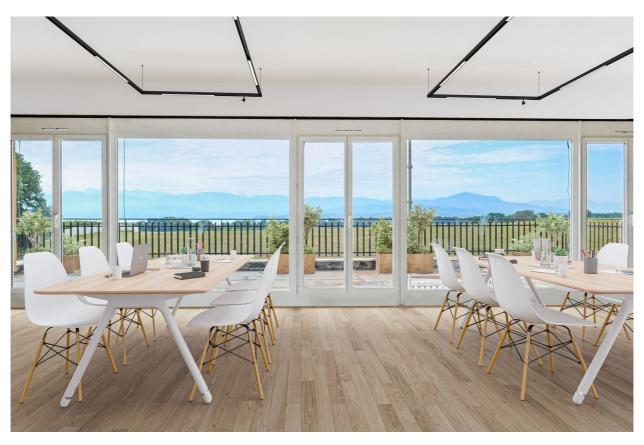

The building is currently undergoing renovation, including an elevation. The new floor is proposed as follows:

-  $310\,m2$  divided into 6 workshops in accordance with the attached plan. It is offered at CHF 250 / m2 / year.