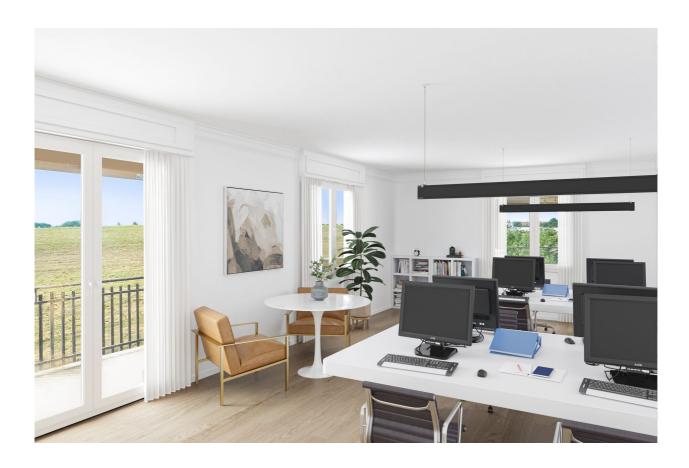

## **Description**We offer:

- A floor area of approx.  $320\,\text{m}2$  on the 1st floor, divisible with the possibility of access from the first floor via a freight elevator. This floor is offered at CHF 120 / m2 / year.
- An office of approx. 137 m2 located on the 1st floor, fully equipped and currently being renovated (equipment to be discussed with the tenant). Rent to be agreed according to desired layout.

The building is currently undergoing renovation, including an elevation. The new floor is proposed as follows:

-  $310\,m2$  divided into 6 workshops in accordance with the attached plan. It is offered at CHF 250 / m2 / year.