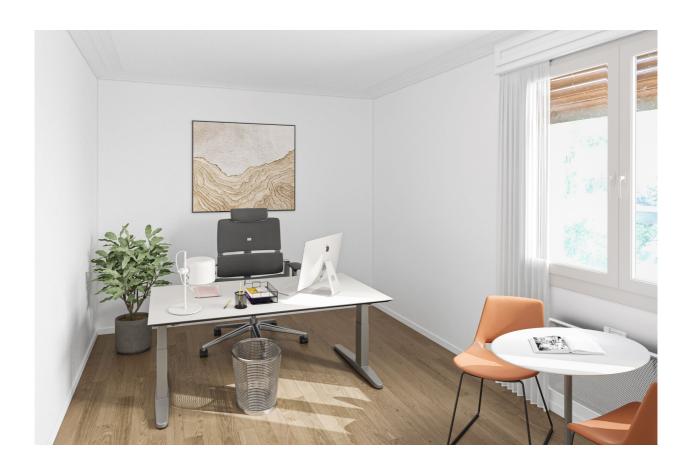

## **Description**We offer:

- A floor area of approx.  $320\,\text{m}2$  on the 1st floor, divisible with the possibility of access from the first floor via a freight elevator. This floor is offered at CHF 120 / m2 / year.
- An office of approx. 137 m2 located on the 1st floor, fully equipped and currently being renovated (equipment to be discussed with the tenant). Rent to be agreed according to desired layout.