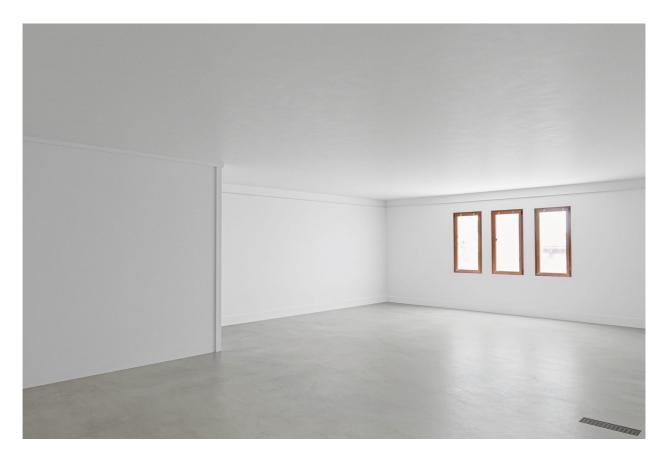

y being renovated (equipment to be discussed with the tenant). Rent to be agreed according to desired layout.

The building is currently undergoing renovation, including an elevation. The new floor is proposed as follows:

-  $310\,m2$  divided into 6 workshops in accordance with the attached plan. It is offered at CHF 250 / m2 / year.

2 bathrooms will be available for the tenants of the plateau, and the layout can still be discussed with the lessees.

The building is also equipped with a shared WC.

A 4.5-room apartment will be available soon!

Contact michele.molinari@vpi-sa.ch 058 590 30 60

#### Characteristics

Reference : Plannaz 11

Type : Office space

Availability: To be discussed





Characteristics

Reference

Plannaz 11

Availability

To be discussed





### **Pictures**