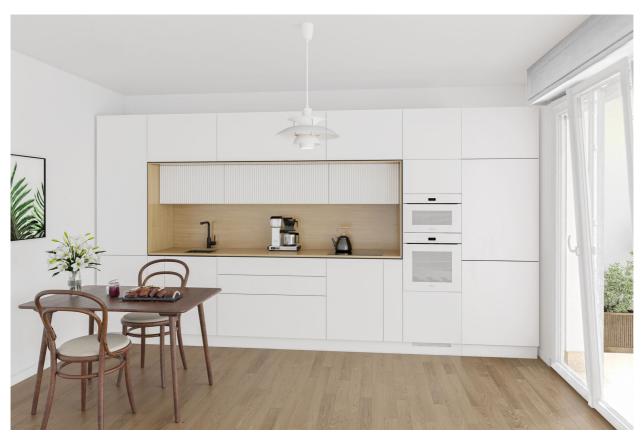

## **Description**We offer:

- A floor area of approx.  $320\,\text{m}2$  on the 1st floor, divisible with the possibility of access from the first floor via a freight elevator. This floor is offered at CHF 120 / m2 / year.
- An office of approx. 137 m2 located on the 1st floor, fully equipped and currently being renovated (equipment to be discussed with the tenant). Rent to be agreed according to desired layout.

2 bathrooms will be available for the tenants of the plateau, and the layout can still be discussed with the lessees.

The building is also equipped with a shared WC.

A 4.5-room apartment will be available soon!