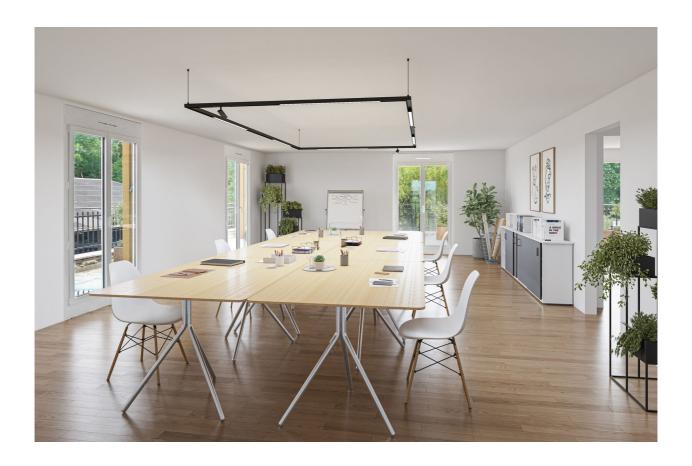

## **Description**We offer:

- A floor area of approx.  $320\,\text{m}2$  on the 1st floor, divisible with the possibility of access from the first floor via a freight elevator. This floor is offered at CHF 120 / m2 / year.
- An office of approx. 137 m2 located on the 1st floor, fully equipped and currently being renovated (equipment to be discussed with the tenant). Rent to be agreed according to desired layout.

The building is currently undergoing renovation, including an elevation. The new floor is proposed as follows:

-  $310\,m2$  divided into 6 workshops in accordance with the attached plan. It is offered at CHF 250 / m2 / year.