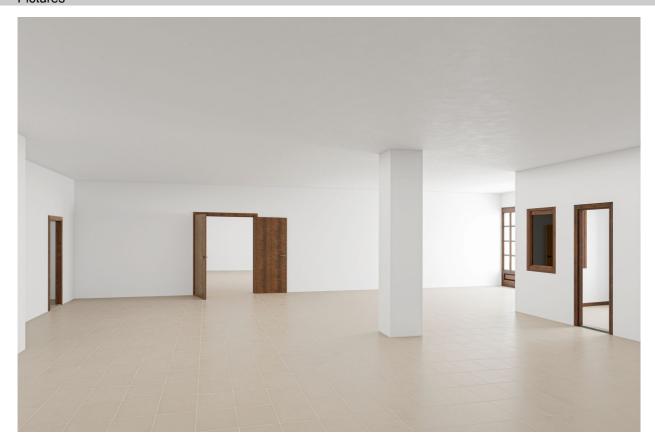

tly being renovated (equipment to be discussed with the tenant). Rent to be agreed according to desired layout.

The building is currently undergoing renovation, including an elevation. The new floor is proposed as follows:

-  $310\,m2$  divided into 6 workshops in accordance with the attached plan. It is offered at CHF 250 / m2 / year.

2 bathrooms will be available for the tenants of the plateau, and the layout can still be discussed with the lessees.

The building is also equipped with a shared WC.

A 4.5-room apartment will be available soon!

Contact michele.molinari@vpi-sa.ch 058 590 30 60

#### Characteristics

Reference : Plannaz 11

Type : Office space

Availability: To be discussed





Characteristics

Reference

Plannaz 11

Availability

To be discussed





### **Pictures**