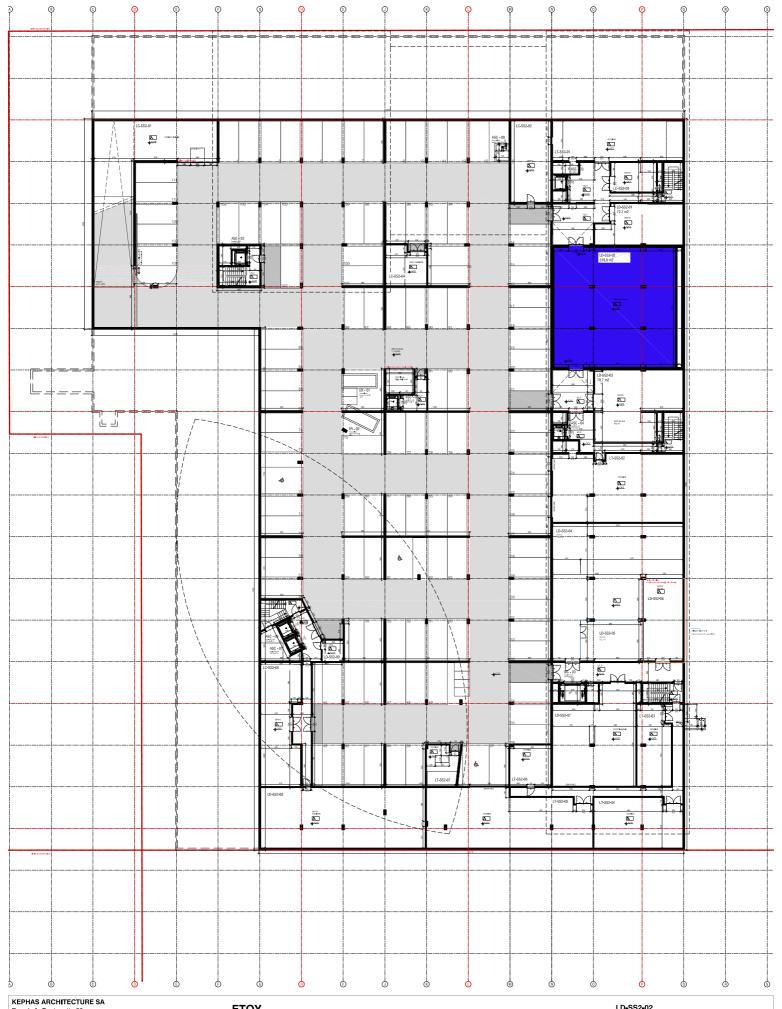

## **Pictures**

KEPHAS ARCHITECTURE SA Rue de la Fontenette 23 1227 Carouge

TBA ARCHITECTES
Route des Avouillons 16
1196 Gland

**ETOY** 

CONSTRUCTION DE DEUX BATIMENTS AVEC DEUX NIVEAUX DE SOUS-SOL

PROJET D'EXECUTION
Les plans d'aménagement sont PROVISOIRES et peuvent être soumis à des modifications

LD-SS2-02

2ème SOUS SOL

03.11.2015 / A3