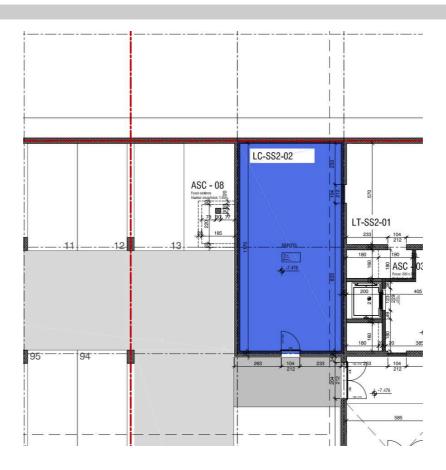

#### Characteristics

Reference : iLife - dépôt de 72m2 -

900001.420004.12

Type: Depot

Floor: 1st basement Useful surface: 72 m<sup>2</sup>

Year of construction: 2016 Service costs: Not included

Availability: Immediate

1st basement

2016

**Immediate** 

**Energy efficiency** 

Service costs

Characteristics

Reference iLife - dépôt de

72m2 -

900001.42000-

Not included

4.12

Useful surface 72 m<sup>2</sup>

A Availability

Floor

Year of construction

Parking places Yes, optional