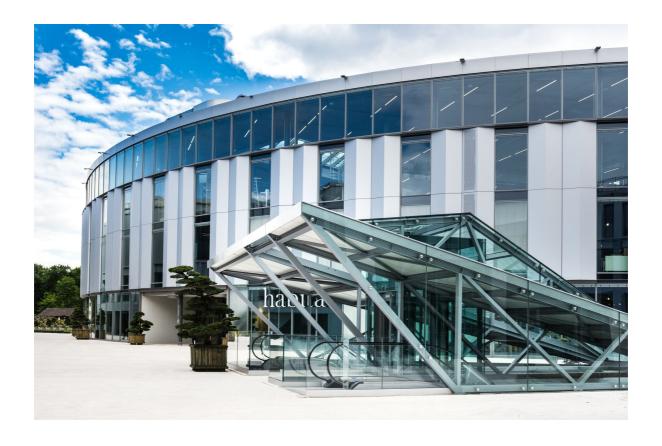

#### **Description**

This 72 m2 warehouse is located in the iLife City center in Etoy.

The space is not partitioned and can be used for shelf storage.

It is equipped with a single door, and a freight elevator is located some fifty meters

The warehouse is located in the 2nd basement, with a maximum vehicle height of 2m40.

Available immediately.

Please do not hesitate to contact us for further information or to arrange a viewing