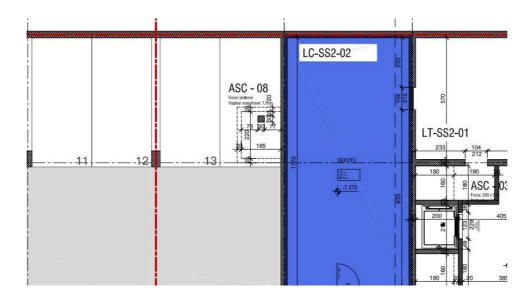

#### Characteristics

Reference : iLife - dépôt de 72m2 -

900001.420004.12

Type: Depot

Floor: 1st basement Useful surface: 72 m<sup>2</sup>

Year of construction: 2016 Service costs: Not included

Availability: Immediate

1st basement

2016

**Immediate** 

**Energy efficiency** 

Service costs

Characteristics

Reference iLife - dépôt de

72m2 -

900001.42000-

Not included

4.12

Useful surface 72 m<sup>2</sup>

A Availability

Floor

Year of construction

Parking places Yes, optional