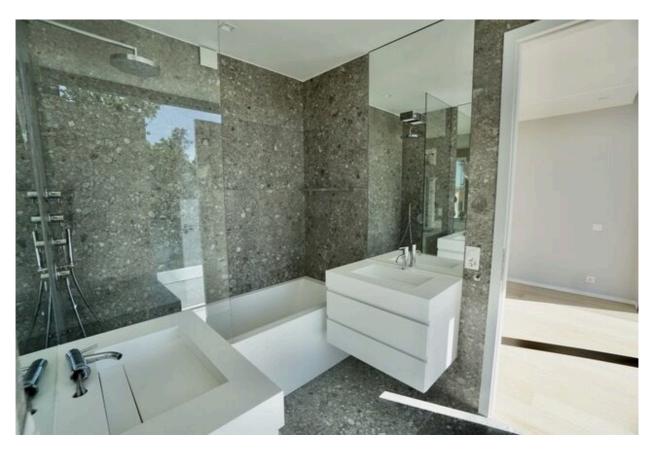

### This penthouse comprises:

- entrance with cupboards,
- fully-equipped modern open kitchen with central island (steam oven, conventional oven, dishwasher, induction hob, refrigerator, freezer)
- a large living room with wood-burning fireplace and access to a superb 130m2 terrace with jacuzzi and lake view,
- a master bedroom with dressing room, en suite shower room and toilet, lake view,
- 2 bedrooms with connecting bathroom/wc, pool view,
- guest wc.