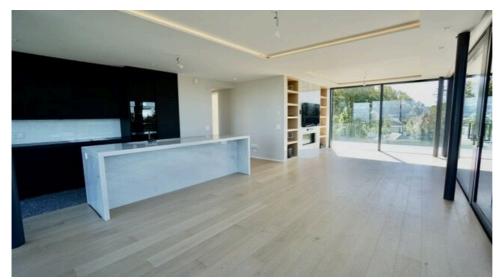

### This penthouse comprises:

- entrance with cupboards,
- fully-equipped modern open kitchen with central island (steam oven, conventional oven, dishwasher, induction hob, refrigerator, freezer)
- a large living room with wood-burning fireplace and access to a superb 130m2 terrace with jacuzzi and lake view,
- a master bedroom with dressing room, en suite shower room and toilet, lake view,
- 2 bedrooms with connecting bathroom/wc, pool view,
- guest wc.