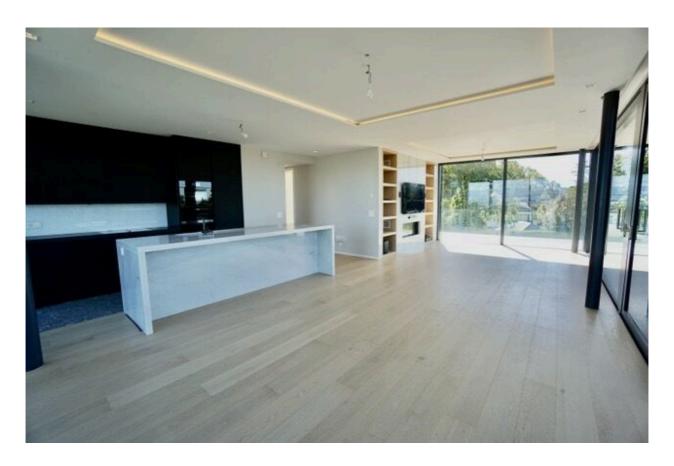

### This penthouse comprises:

- entrance with cupboards,
- fully-equipped modern open kitchen with central island (steam oven, conventional oven, dishwasher, induction hob, refrigerator, freezer)
- a large living room with wood-burning fireplace and access to a superb 130m2 terrace with jacuzzi and lake view,
- a master bedroom with dressing room, en suite shower room and toilet, lake view,
- 2 bedrooms with connecting bathroom/wc, pool view,
- guest wc.