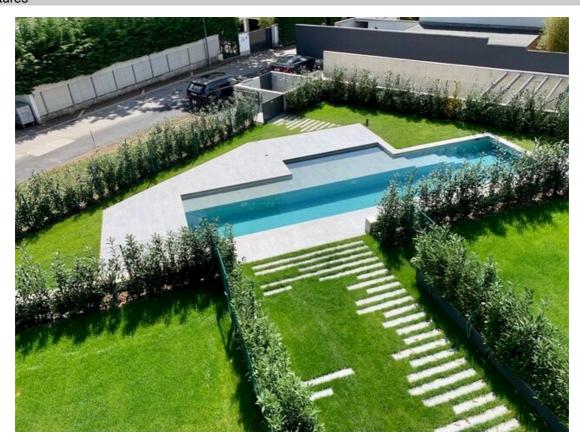

### This penthouse comprises:

- entrance with cupboards,
- fully-equipped modern open kitchen with central island (steam oven, conventional oven, dishwasher, induction hob, refrigerator, freezer)
- a large living room with wood-burning fireplace and access to a superb 130m2 terrace with jacuzzi and lake view,
- a master bedroom with dressing room, en suite shower room and toilet, lake view,
- 2 bedrooms with connecting bathroom/wc, pool view,
- guest wc.