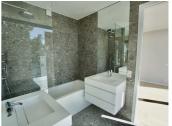

### This penthouse comprises:

- entrance with cupboards,
- fully-equipped modern open kitchen with central island (steam oven, conventional oven, dishwasher, induction hob, refrigerator, freezer)
- a large living room with wood-burning fireplace and access to a superb 130m2 terrace with jacuzzi and lake view,
- a master bedroom with dressing room, en suite shower room and toilet, lake view,
- 2 bedrooms with connecting bathroom/wc, pool view,
- guest wc.